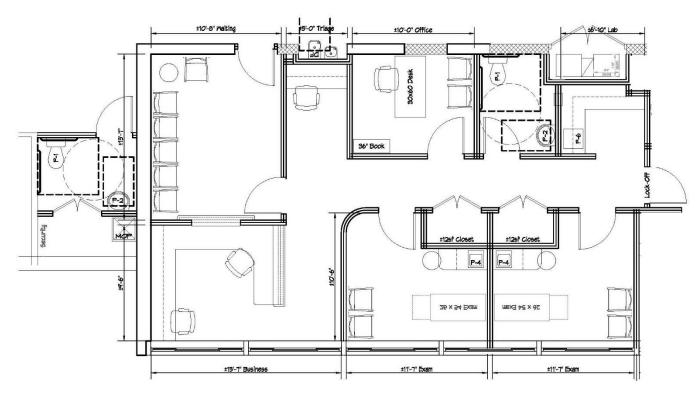

## ALEXANDRIA SHARED MEDICAL

Suite 130 Available for Shared Medical Use

\$295/day fully furnished, equipped and supplied – Min. 1 day/week for 1 year

Still Available Mondays, Saturdays and Sundays

1050 sf (rentable square feet include core factor of 5%)

## **COMING LATE 2024**

205 S Whiting Street Alexandria, VA 22304

19'-O" Office

## PRE-CONSTRUCTION PRICING: \$500/day 6 exam rooms 2600 sf

Suite 204

- Shared Medical Use
- \$500/day fully furnished, equipped and supplied
- Min. 1 day/week for 1 year