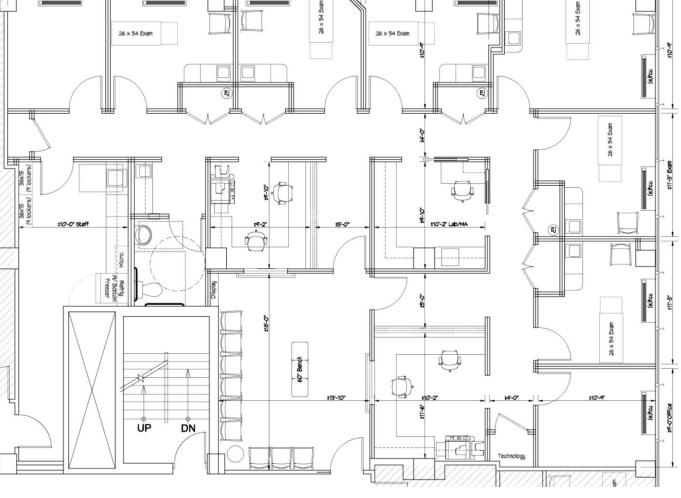

## PRE-CONSTRUCTION PRICING: \$500/day 6 exam rooms 2600 sf

Suite 204

- Shared Medical Use
- \$500/day fully furnished, equipped and supplied
- Min. 1 day/week for 1 year

## Near NEW Inova Alexandria Hospital Location at Landmark

(rentable square feet include core factor of 5%)

13'-10' Procedure

Pricing and availability as of April 2024 and subject to change