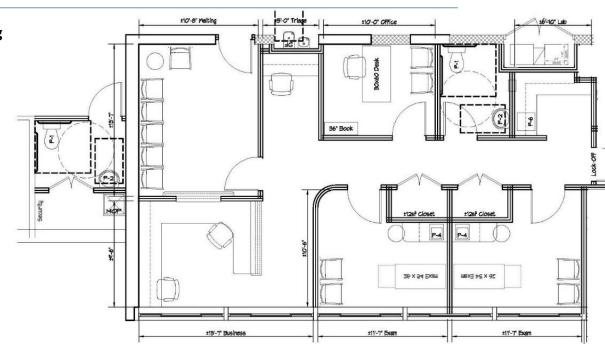

## **Bradlee Office Building**

Suite D3 3543 W. Braddock Road Alexandria, VA 22302

630 SF \$1,840/month

This suite would work well as an administrative office or medical facility. There are 3 window offices, a waiting room and reception room with a window to the waiting area. There is also the potential to add plumbing in certain rooms.