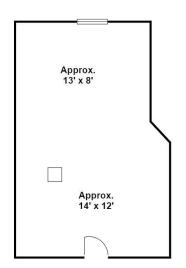

## **Bradlee Office Building**

Suite C4 3543 W. Braddock Road Alexandria, VA 22302

285 SF \$830/month

This small suite is perfect for an independent practitioner and can be divided into a waiting room and treatment room. This floor of the building caters to beauty and medical-related fields but is suitable as an administrative office as well.