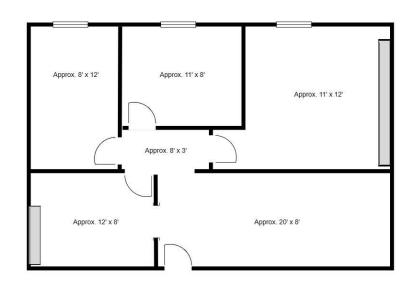

## **Bradlee Office Building**

Suite C4 3543 W. Braddock Road Alexandria, VA 22302

285 SF \$830/month

This small suite is perfect for an independent practitioner and can be divided into a waiting room and treatment room. This floor of the building caters to beauty and medical-related fields but is suitable as an administrative office as well.