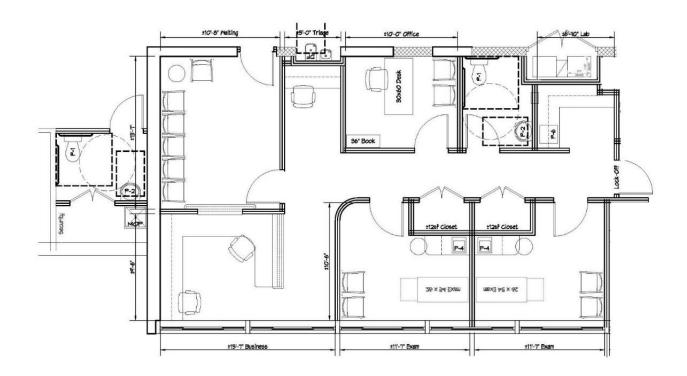

## **Bradlee Medical Building Shared Medical Space**

Suite 130 3541 W. Braddock Road Alexandria, VA 22302 1000 SF \$295/day Shared Medical Suite Full service, fully furnished and equipped.

Pictures below are from the Shared Medical space exactly how it currently is. All furnishings, equipment and supplies are included in the Shared Medical Space pricing.