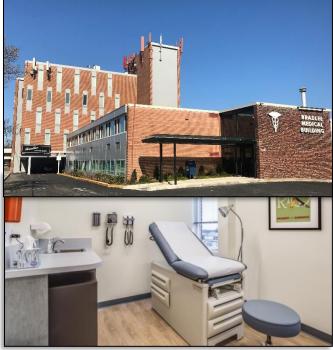

## **Bradlee Medical Building Shared Medical Space**

Suite 130 3541 W. Braddock Road Alexandria, VA 22302 1000 SF \$295/day Shared Medical Suite Full service, fully furnished and equipped.

Pictures below are from the Shared Medical space exactly how it currently is. All furnishings, equipment and supplies are included in the Shared Medical Space pricing.