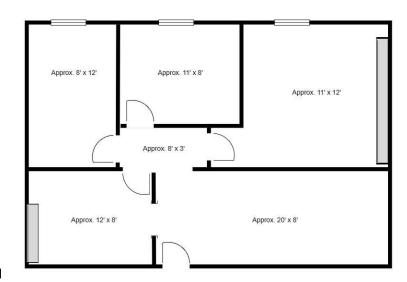

# **COMING SOON – Summer 2023 Bradlee Office Building**

Suite D3 3543 W. Braddock Road Alexandria, VA 22302

630 SF \$1,840/month

This suite would work well as an administrative office or medical facility. There are 3 window offices, a waiting room and reception room with a window to the waiting area. There is also the potential to add plumbing in certain rooms.