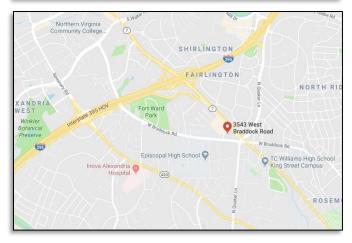

# **Bradlee Office Building**

3543 W. Braddock Road Alexandria, VA 22304

Medical Office Space Available

# HIGHLIGHTS

- Just off I-395 at the King Street Exit
- Close to a variety of restaurants, banks, grocery, pharmacies, post office and much more
- Fully furnished and equipped medical offices
- ADA compliant restroom within each suite
- Generous storage
- Free surface parking
- All-inclusive pricing
- Other tenants in the building include: chiropractic and wellness services, general medicine, oncology, pediatric cardiology, dentists, therapist, sleep disorder services, yoga classes and more.