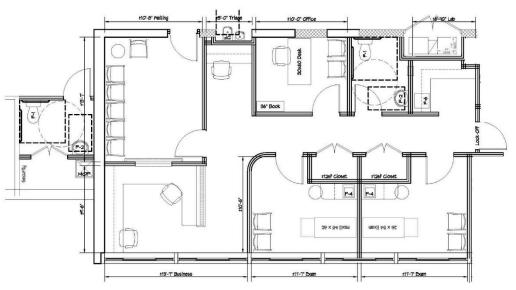

### 1,000 SF

\$42/SF newly renovated Medical Suite, 1<sup>st</sup> Floor Handicap Accessible Also available fully furnished and equipped for \$48/SF

# 1000 SF

\$295/day Shared Medical Suite Full service, fully furnished and equipped