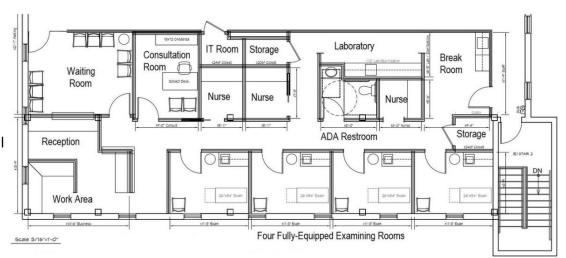

# 1,930 SF \$350/day Shared Medical Full service, fully furnished and equipped

Pricing information is as of 3/2021 and is subject to change.