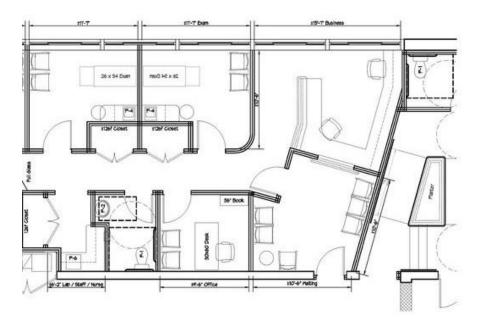

# **AVAILABLE SUITE**

• Suite 110 1,000 SF \$3500/month

# Shared Medical Suites (furnished & fully equipped):

Suite 130 1,000 SF \$295/day
Suite 400 1,930 SF \$350/day

These suites have been beautifully built out as

medical offices and Shared Suites are fully furnished. Lease today and open for business tomorrow!